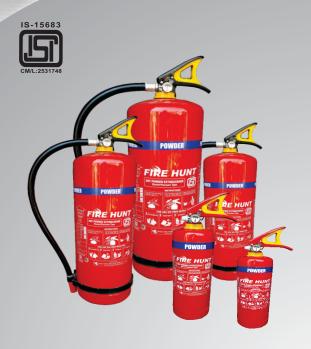

## Features:

- Controlled Discharge
- Robust Design
- Powder as per IS 14609
- BIS Approved
- Good quality hose pipe
- **Quality Lining**

| MODEL                               | FH-1                             | FH-2                             | FH-4                                     | FH-6                                     | FH-9                                     |
|-------------------------------------|----------------------------------|----------------------------------|------------------------------------------|------------------------------------------|------------------------------------------|
| CAPACITY(KG)                        | 1                                | 2                                | 4                                        | 6                                        | 9                                        |
| ANTI-CORROSION INHIBITOR            | Powder Coating                   | Powder Coating                   | Powder Coating                           | Powder Coating                           | Powder Coating                           |
| CONFIRMING IS CODE                  | 15683                            | 15683                            | 15683                                    | 15683                                    | 15683                                    |
| TYPE OF EXTINGUISHER                | Store Pressure                   | Store Pressure                   | Store Pressure                           | Store Pressure                           | Store Pressure                           |
| TYPE OF EXTINGUISHER MEDIA          | Dry Powder IS 14609              | Dry Powder IS 14609              | Dry Powder IS 14609                      | Dry Powder IS 14609                      | Dry Powder IS 14609                      |
| EXPELLANT                           | Pressurized N2 Gas               | Pressurized N2 Gas               | Pressurized N2 Gas                       | Pressurized N2 Gas                       | Pressurized N2 Gas                       |
| MINIMUM EFFECTIVE DISCHARGE (%)     | 85                               | 85                               | 85                                       | 85                                       | 85                                       |
| MINIMUM JET LENGTH(M)               | More than 2m                     | More than 2m                     | More than 2m                             | More than 2m                             | More than 2m                             |
| DISCHARGE TIME(SEC)                 | More than 13sec                  | More than 13sec                  | More than 13sec                          | More than 13sec                          | More than 13sec                          |
| HYDRAULIC TEST<br>PRESSURE(KGF/CM²) | 35                               | 35                               | 35                                       | 35                                       | 35                                       |
| OPERATING POSITION                  | Upright                          | Upright                          | Upright                                  | Upright                                  | Upright                                  |
| CHARGED PRESSURE (KGF/CM²)          | 15                               | 15                               | 15                                       | 15                                       | 15                                       |
| OPERATING TEMPERATURE<br>RANGE(°C)  | -10 to +55°C                     | -10 to +55°C                     | -10 to +55°C                             | -10 to +55°C                             | -10 to +55°C                             |
| OPERATING VALVE                     | Squeeze grip type with<br>Nozzle | Squeeze grip type with<br>Nozzle | Squeeze grip type with<br>Discharge Hose | Squeeze grip type with<br>Discharge Hose | Squeeze grip type with<br>Discharge Hose |
| FIRE RATING                         | 1A, 8B                           | 1A, 8B                           | 2A, 21B                                  | 3A, 21B                                  | 4A, 34B                                  |