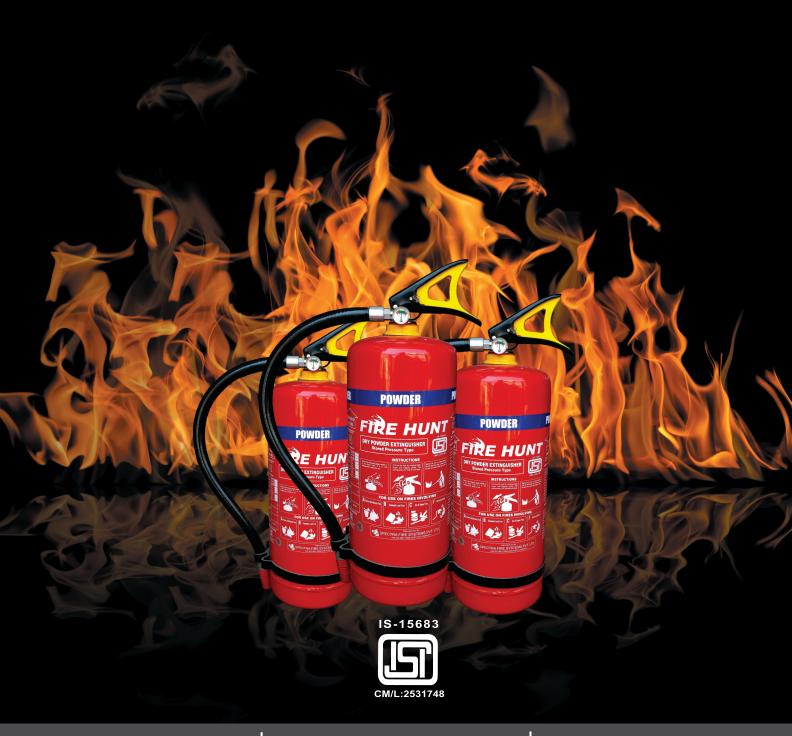

## ABC STORED PRESSURE TYPE FIRE EXTINGUISHER

The **FIRE HUNT** ABC Dry Powder Extinguisher actually works on all types of Fire. Which posses every kind of risk factor. It is extremely versatile to tackle all risk of fire.

## Features:

- Controlled Discharge
- Robust Design
- Powder as per IS 14609
- BIS Approved
- Good quality hose pipe
- **Quality Lining**

| MODEL                               | FH-1                             | FH-2                             | FH-4                                     | FH-6                                     | FH-9                                     |
|-------------------------------------|----------------------------------|----------------------------------|------------------------------------------|------------------------------------------|------------------------------------------|
| CAPACITY(KG)                        | 1                                | 2                                | 4                                        | 6                                        | 9                                        |
| ANTI-CORROSION INHIBITOR            | Powder Coating                   | Powder Coating                   | Powder Coating                           | Powder Coating                           | Powder Coating                           |
| CONFIRMING IS CODE                  | 15683                            | 15683                            | 15683                                    | 15683                                    | 15683                                    |
| TYPE OF EXTINGUISHER                | Store Pressure                   | Store Pressure                   | Store Pressure                           | Store Pressure                           | Store Pressure                           |
| TYPE OF EXTINGUISHER MEDIA          | Dry Powder IS 14609              | Dry Powder IS 14609              | Dry Powder IS 14609                      | Dry Powder IS 14609                      | Dry Powder IS 14609                      |
| EXPELLANT                           | Pressurized N2 Gas               | Pressurized N2 Gas               | Pressurized N2 Gas                       | Pressurized N2 Gas                       | Pressurized N2 Gas                       |
| MINIMUM EFFECTIVE DISCHARGE (%)     | 85                               | 85                               | 85                                       | 85                                       | 85                                       |
| MINIMUM JET LENGTH(M)               | More than 2m                     | More than 2m                     | More than 2m                             | More than 2m                             | More than 2m                             |
| DISCHARGE TIME(SEC)                 | More than 13sec                  | More than 13sec                  | More than 13sec                          | More than 13sec                          | More than 13sec                          |
| HYDRAULIC TEST<br>PRESSURE(KGF/CM²) | 35                               | 35                               | 35                                       | 35                                       | 35                                       |
| OPERATING POSITION                  | Upright                          | Upright                          | Upright                                  | Upright                                  | Upright                                  |
| CHARGED PRESSURE (KGF/CM²)          | 15                               | 15                               | 15                                       | 15                                       | 15                                       |
| OPERATING TEMPERATURE<br>RANGE(°C)  | -10 to +55°C                     | -10 to +55°C                     | -10 to +55°C                             | -10 to +55°C                             | -10 to +55°C                             |
| OPERATING VALVE                     | Squeeze grip type with<br>Nozzle | Squeeze grip type with<br>Nozzle | Squeeze grip type with<br>Discharge Hose | Squeeze grip type with<br>Discharge Hose | Squeeze grip type with<br>Discharge Hose |
| FIRE RATING                         | 1A, 8B                           | 1A, 8B                           | 2A, 21B                                  | 3A, 21B                                  | 4A, 34B                                  |